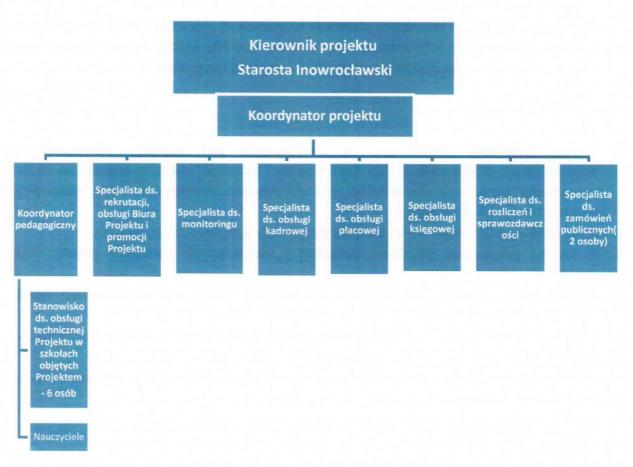

ów w nauce decydująca będzie opinia o uczniu/uczennicy sporządzona przez dyrektora szkoły.
- 5. W ramach rekrutacji zostanie sporządzona lista podstawowa oraz rezerwowa uczestników projektu, zatwierdzana przez Koordynatora Projektu.
- 6. W przypadku mniejszego (niż prognozowane) zainteresowania udziałem w projekcie zostaną przeprowadzone nabory uzupełniające.

## 4. WDRAŻANIE

#### 4.1. STRUKTURA ZARZĄDZANIA PROJEKTEM

W celu skutecznej realizacji projektu została powołana struktura zarządzania, która obejmuje następujące stanowiska:

- 1. Kierownik projektu Starosta Inowrocławski
- 2. Personel Kluczowy
- 3. Personel Merytoryczny

Poniżej przedstawiono schemat organizacyjny projektu obrazujący zależności pomiędzy poszczególnymi stanowiskami.

#### Rysunek 1 Schemat organizacyjny projektu



Źródło: opracowanie własne Beneficjenta.

#### 4.1.1. PERSONEL KLUCZOWY

Personel kluczowy obejmuje następujące stanowiska:

- Koordynator projektu,
- Koordynator pedagogiczny,
- Specjalista ds. rekrutacji , obsługi Biura projektu i promocji Projektu,
- Specjalista ds. monitoringu,
- Specjalista ds. rozliczeń i sprawozdawczości,
- Specjalista ds. obsługi kadrowej,
- Specjalista ds. obsługi płacowej,
- Specjalista ds. obsługi księgowej,
- Specjalista ds. obsługi zamówień publicznych (2 osoby),
- Pracownik ds. obsługi technicznej w szkołach (6 osób).

W poniższej tabeli przedstawiono zakres odpowiedzialności personelu kluczowego projektu.

#### TABELA 2 PERSONEL KLUCZOWY

| Stanowisko                                                                | Zakres odpowiedzialności  zarządzanie pro